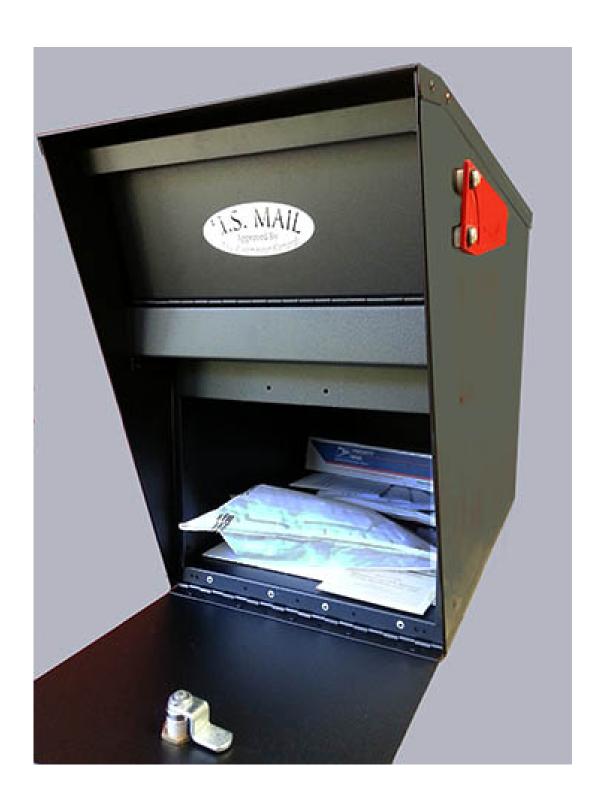

PO Box 1622 Mercer Island, WA 98040 Phone: 425-486-3693 Fax: 425-996-3542 Website: www.lockedmail.com

The Columbia-Gorge Locking Mailbox is made in the USA. Incoming hopper style door and an outgoing mail clip. Heavy duty box comes with a flag and a custom made lock with 9000 possible keys. Available in Black, Dark Coffee Brown, Grey and Green heavy duty powder coat. Matching posts and newspaper boxes are available.

The only difference is the *optional* flag and the outgoing mail clip which cannot be seen until the hopper is open. By combining the hopper door from the Gorge and adding an optional flag and the outgoing clip we have one mailbox that fits everyone's needs: accepts some packages exactly what the Gorge was famous for and for those few people who want the convenience of being to mail out from their mailbox which was the selling point for the Columbia the Columbia-Gorge has the clip.