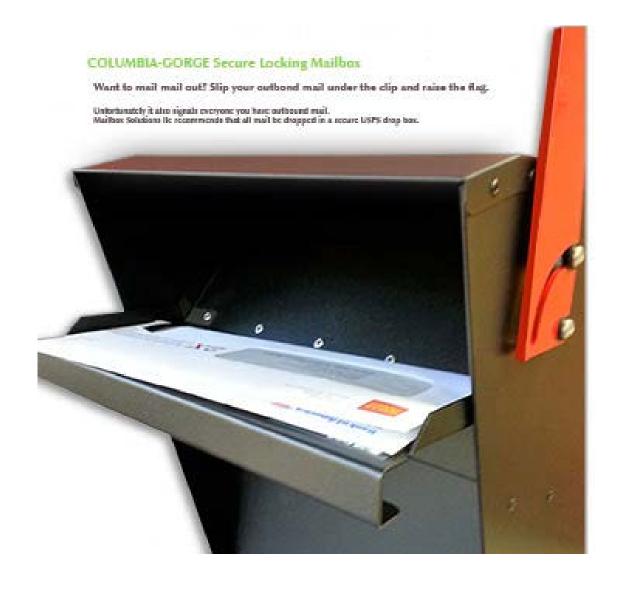

PO Box 1622 Mercer Island, WA 98040 Phone: 425-486-3693 Fax: 425-996-3542 Website: www.lockedmail.com

The Columbia-Gorge Locking Mailbox is made in the USA. Incoming hopper style door and an outgoing mail clip. Heavy duty box comes with a flag and a custom made lock with 9000 possible keys. Available in Black, Dark Coffee Brown, Grey and Green heavy duty powder coat. Matching posts and newspaper boxes are available.

The only difference is the *optional* flag and the outgoing mail clip which cannot be seen until the hopper is open. By combining the hopper door from the Gorge and adding an optional flag and the outgoing clip we have one mailbox that fits everyone's needs: accepts some packages exactly what the Gorge was famous for and for those few people who want the convenience of being to mail out from their mailbox which was the selling point for the Columbia the Columbia-Gorge has the clip.