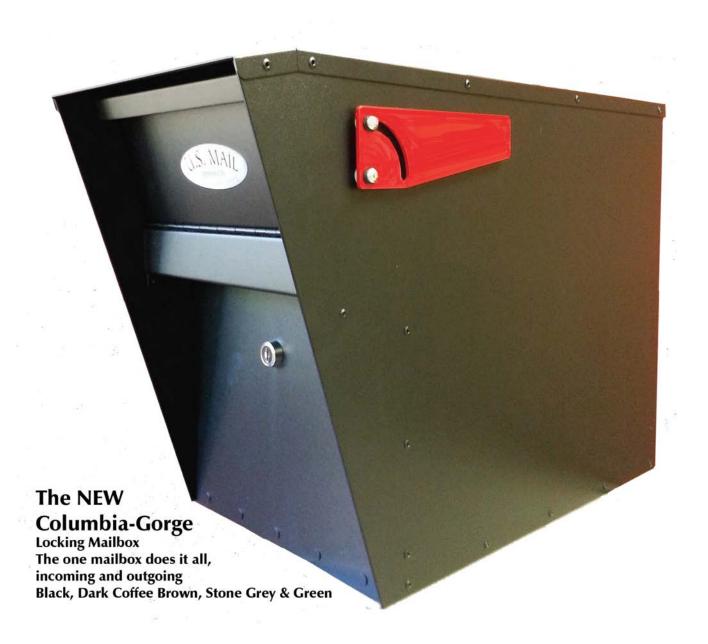

PO Box 1622 Mercer Island, WA 98040 Phone: 425-486-3693 Fax: 425-996-3542 Website: www.lockedmail.com

The Columbia-Gorge Locking Mailbox is made in the USA. Incoming hopper style door and an outgoing mail clip. Heavy duty box comes with a flag and a custom made lock with 9000 possible keys. Available in Black, Dark Coffee Brown, Grey and Green heavy duty powder coat. Matching posts and newspaper boxes are available.

Both the previous Columbia and the Gorge mailboxes have always had the exact same measurements. The install hole patterns on the boxes are also exactly the same. We also have hundreds of neighborhoods around the country that specify our boxes). By combining these into one, we can streamline the manufacturing process while still offering the same great mailbox.

The only difference is the *optional* flag and the outgoing mail clip which cannot be seen until the hopper is open. By combining the hopper door from the Gorge and adding an optional flag and the outgoing clip we have one mailbox that fits everyone's needs: accepts some packages exactly what the Gorge was famous for and for those few people who want the convenience of being to mail out from their mailbox which was the selling point for the Columbia the Columbia-Gorge has the clip.