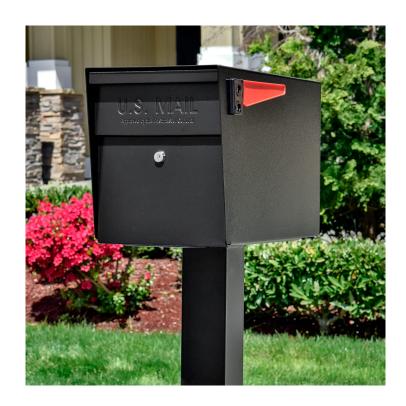

PO Box 1622 Mercer Island, WA 98040 Phone: 425-486-3693 Fax: 425-996-3542 Website: www.lockedmail.com

The Mail Boss Curbside locking mailbox delivers ultimate mail security and protects you from the epidemic of mail-identity theft. With heavy-gauge galvanized welded steel construction and stainless steel hinges. The Mail Boss is a Postmaster General Approved mail fortress! An exclusive patented anti-pry latch locking mechanism prevents leveraged entry, so unlike other locking mailboxes, the Mail Boss can't be easily pried open by would-be identity thieves. With the patented Fast-Trak® Mounting Plate, you can quickly and easily install your high-security mailbox on an existing post, platform or gang plank.

## Features and Benefits:

- U.S. Postmaster Approved
- Full service, large capacity curbside locking security mailbox
- 12-& 14-Gauge electro galvanized welded steel
- Incoming mail slot accepts a box of checks 1.9" H x 10.25" W
- Patented anti-pry latch locking mechanism to prevent leveraged entry
- Locking access door with commercial grade high-security wafer lock
- Patented Fast-Trak Mounting Plate for quick installation
- Stainless steel hinges for ease of use
- Includes vandal resistant flag, 3 keys, reflective house numbers & installation hardware
- Durable powder-coated finish
- Available in black, granite, white, or bronze
- Limited Lifetime Warranty
- Free Shipping by UPS Ground included
- Dimensions: 21"D x 13.75"H x 11.25"W
- Weight: 40 lbs.