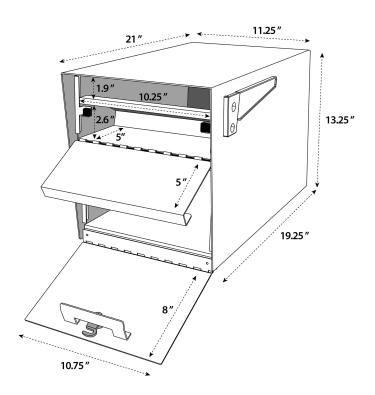

## Features and Benefits:

- U.S. Postmaster Approved
- Full service, large capacity curbside locking security mailbox
- 12-& 14-Gauge electro galvanized welded steel
- Incoming mail slot accepts a box of checks 1.9" H x 10.25" W
- Patented anti-pry latch locking mechanism to prevent leveraged entry
- Locking access door with commercial grade high-security wafer lock
- Patented Fast-Trak Mounting Plate for quick installation
- Stainless steel hinges for ease of use
- Includes vandal resistant flag, 3 keys, reflective house numbers & installation hardware
- Durable powder-coated finish
- Available in black, granite, white, or bronze
- Limited Lifetime Warranty
- Free Shipping by UPS Ground included
- Dimensions: 21"D x 13.75"H x 11.25"W
- Weight: 40 lbs.