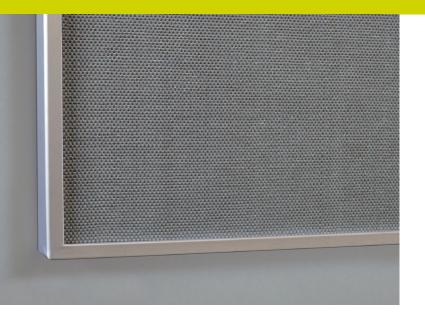

### Product Highlights

- Narrow aluminum trim profile with eased edge
- 5/16" narrow aluminum trim profile with eased edge
- Tackboards are available in Claridge Cork, Guilford, Carnegie or pre-approved COM fabrics

#### Features

- Satin anodized trim can be powder coated in 24 standard colors, 180 optional colors, and unlimited custom colors
- · Concealed hanging system
- Available with or without a permanently mounted contemporary style tray, approximately 2" deep
- GREENGUARD certified, eco-friendly, and emit no VOC's